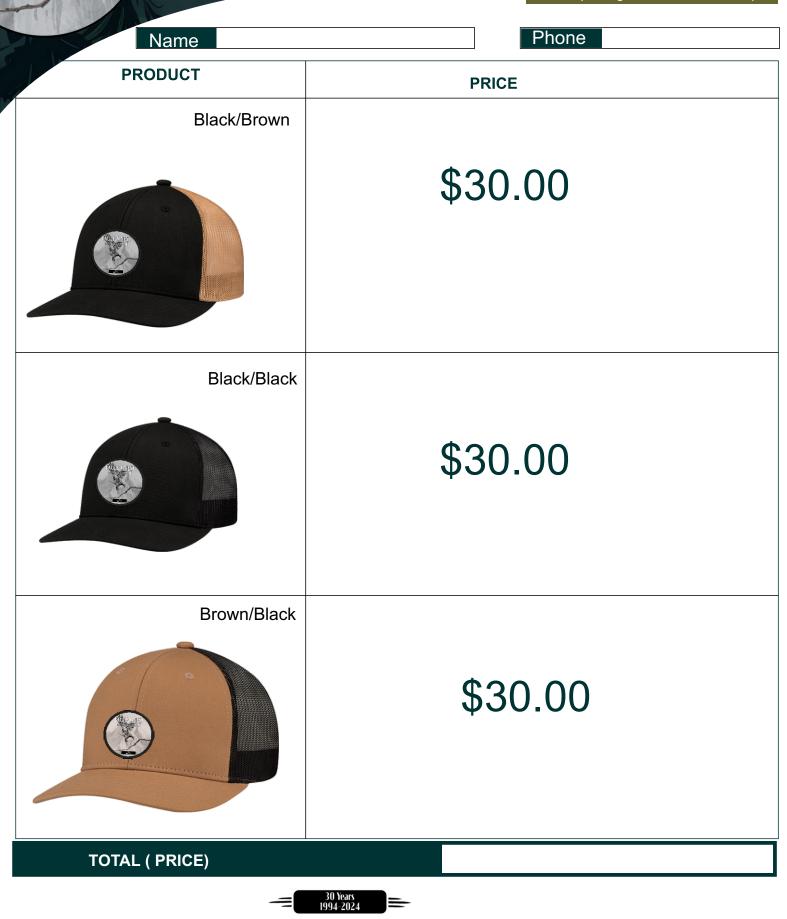

SELECT)                                     | PERSONALIATION                                                   | PRICE   |
|-------------------------------|---------------------------------------------------|------------------------------------------------------------------|---------|
| Green Forest                  | XS  S S M C XL S XL | <b>Lower Back only</b><br>Additional \$10.00<br>Write name here: | \$30.00 |
| Navy                          | XS  S S M L XL 2XL 3XL                            | <b>Lower Back only</b><br>Additional \$10.00<br>Write name here: | \$30.00 |
| Red<br>TOTAL (PERSONALIZATION | XS<br>S<br>M<br>L<br>XL<br>2XL<br>3XL             | <b>Lower Back only</b><br>Additional \$10.00<br>Write name here: | \$30.00 |

30 Years 1994-2024

=

-=

Yupoong Retro Trucker Cap